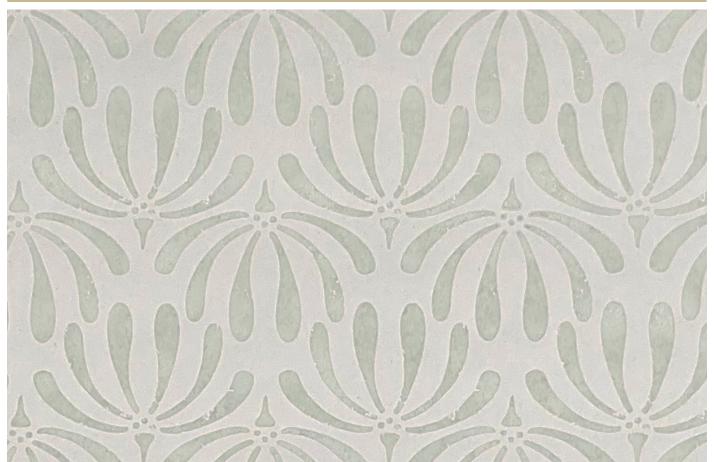

## ELIA Agave

| PATTERN:         | Elia                                                                             |
|------------------|----------------------------------------------------------------------------------|
| COLOURWAY:       | Agave                                                                            |
| COMPOSITION:     | 100% paper pulp (FSC certified, produced from sustainable and renewable sources) |
| FINISHED WIDTH:  | 52cm (supplied untrimmed)                                                        |
| VERTICAL REPEAT: | 57mm                                                                             |
| ROLL LENGTH:     | 10m                                                                              |
| PATTERN MATCH:   | Straight                                                                         |